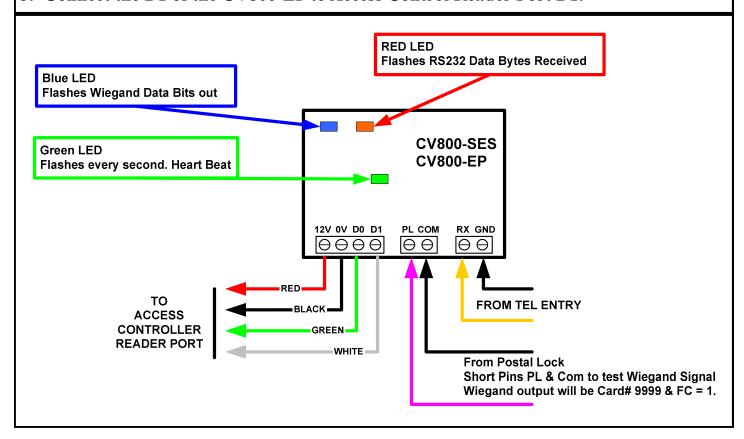

#### **Installation:**

- 1. Connect the RX Term on the Entry Panel to the RX Terminal on the CV800-EP
- 2. Connect the GND Term on the Entry Panel to the GND Terminal on the CV800-EP
- 3. Connect the 12V of the CV800-EP to Access Control Reader Port 12V.
- 4. Connect the D0 of the CV800-EP to Access Control Reader Port D0.
- 5. Connect the D1 of the CV800-EP to Access Control Reader Port D1.