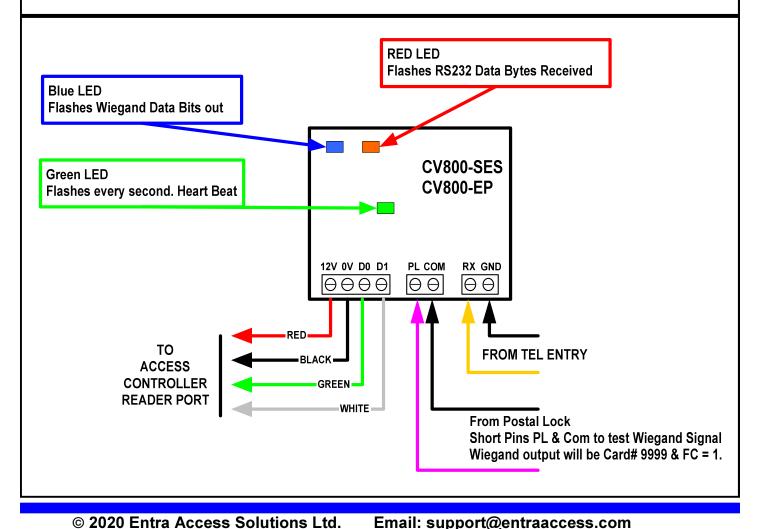

#### **Installation:**

The CAT & TEC Panels will require either a <u>OPTKSERIAL90</u> Serial Interface or a <u>OPTNIC3</u> Network Interface Card.

- 1. Connect the Serial TX Terminal on the Entry Panels to the RX Terminal on the CV800-SES
- 2. Connect the Serial GND Terminal on the Entry Panels to the GND Terminal on the CV800-SES
- 3. Connect the 12V of the CV800-SES to Access Control Reader Port 12V.