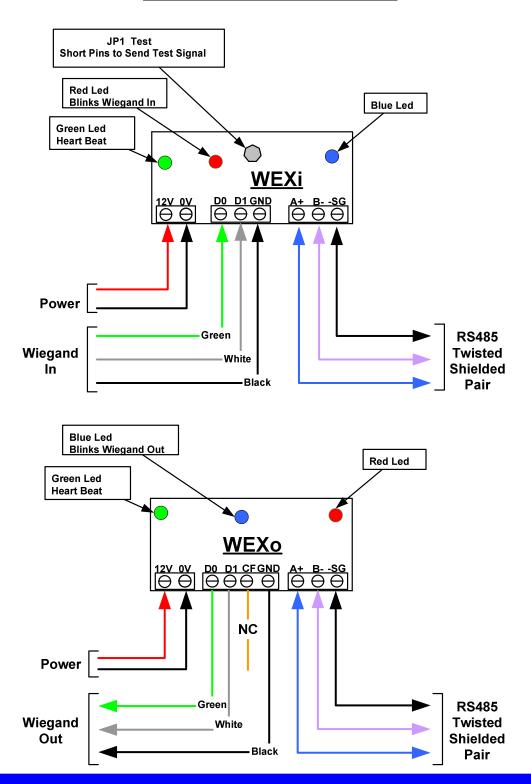

## **Typical Connections**

© 2020 Entra Access Solutions Ltd. entraaccess.com

Email: support@entraaccess.com

Ph: 604-312-9910

| WEXi & WEXo SPECIFICATIONS |                                                             |
|----------------------------|-------------------------------------------------------------|
| Power Supply               | 9 to 14VDC (Linear Supply Recommended)                      |
| Current                    | 8mA Average, 10mA Peak                                      |
| Wiegand Cable              | 20-22 AWG Stranded Shielded (not twisted) 300ft (90 meters) |
| RS485 Cable                | 22AWG Twisted Pair Shielded (4000ft/1200m)                  |
| Wiegand Formats            | Any Format Up to 64 Bits                                    |
| Dimensions                 | 44.5mm(1.75") W x 50.8mm (2") L x 20mm(.78") H              |
| Warranty                   | 5 Years against defects in Materials & Workmanship          |
|                            |                                                             |
|                            |                                                             |

## **WEXi**

The <u>WEXi</u> module has three(3) connections, Power 12VDC, Wiegand Signal In, and RS485Communications. There are no user settings. It also has 2 test pins (JP1) TEST, If test pins are shorted the <u>WEXi</u> module will transmit card data (fac = 1, card = 9999) to the **WEXo** module.

## WEXo

The <u>WEXo</u> module also has three(3) connections, Power 12VDC, Wiegand Signal out, and RS485Communications. It receives the RS485 signal from the <u>WEXi</u> module, and sends out the Wiegand data it received.