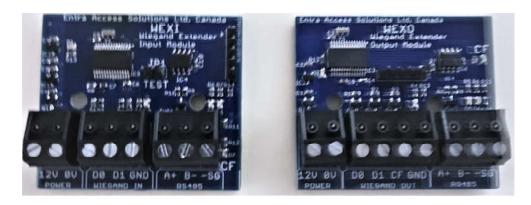

## WEX-KIT Universal Wiegand Extender

The WEX-KIT is a universal Wiegand extender (max64 bits). It consists of two(2) modules, the <u>WEXi</u> (wiegand input module) and the <u>WEXo</u> (wiegand output module). These Modules are designed to extend the standard Wiegand cable distance maximum up to 4000 ft(1200m) usig proprietary RS485 Communication between them.

## **WEXi**

The <u>WEXi</u> module has three(3) connections, Power 12VDC, Wiegand Signal In, and RS485Communications. There are no user settings. It also has 2 test pins (JP1) TEST, If test pins are shorted the <u>WEXi</u> module will transmit card data (fac = 1, card = 9999) to the **WEXo** module.

## WEXo

The <u>WEXo</u> module also has three(3) connections, Power 12VDC, Wiegand Signal out, and RS485Communications. It receives the RS485 signal from the <u>WEXi</u> module, and sends out the Wiegand data it received.