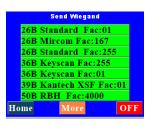

## It has the following Features:

- 1) Capture of Wiegand signals, and display the Card Number, Facility code, Bit Count, Number of D0 & D1 Bits.
- 2) Sending Wiegand signals. Thirteen (13) different Wiegand Card Formats may be transmitted to Access control panels (Card Number 9999 Only)
- 3) Capturing RS232 Signals from Intercom Panels.
- 4) Transmitting RS232 Signals. (Mimicking SES, and Identiv Intercoms) which allows testing of RS232 signals to our CV800 RS232 to Wiegand Converters.