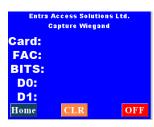

## It has the following Features:

- 1) Capture of Wiegand signals, and display the Card Number, Facility code, Bit Count, Number of D0 & D1 Bits.
- 2) Sending Wiegand signals. Thirteen (13) different Wiegand Card Formats may be transmitted to Access control panels (Card Number 9999 Only)
- 3) Capturing RS232 Signals from Intercom Panels.
- 4) Transmitting RS232 Signals. (Mimicking SES, and Identiv Intercoms) which allows testing of RS232 signals to our CV800 RS232 to Wiegand Converters.