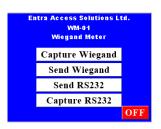

## It has the following Features:

- 1) Capture of Wiegand signals, and display the Card Number, Facility code, Bit Count, Number of D0 & D1 Bits.
- 2) Sending Wiegand signals. Thirteen (13) different Wiegand Card Formats may be transmitted to Access control panels (Card Number 9999 Only)
- 3) Capturing RS232 Signals from Intercom Panels.
- 4) Transmitting RS232 Signals. (Mimicking SES, and Identiv Intercoms) which allows testing of RS232 signals to our CV800 RS232 to Wiegand Converters.