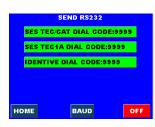

## It has the following Features:

- 1) Capture of Wiegand signals, and display the Card Number, Facility code, Bit Count, Number of D0 & D1 Bits.
- 2) Sending Wiegand signals. Thirteen (13) different Wiegand Card Formats may be transmitted to Access control panels (Card Number 9999 Only)
- 3) Capturing RS232 Signals from Intercom Panels.
- 4) Transmitting RS232 Signals. (Mimicking SES, and Identiv Intercoms) which allows testing of RS232 signals to our CV800 RS232 to Wiegand Converters.