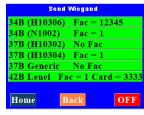

## It has the following Features:

- 1) Capture of Wiegand signals, and display the Card Number, Facility code, Bit Count, Number of D0 & D1 Bits.
- 2) Sending Wiegand signals. Thirteen (13) different Wiegand Card Formats may be transmitted to Access control panels (Card Number 9999 Only)
- 3) Capturing RS232 Signals from Intercom Panels.
- 4) Transmitting RS232 Signals. (Mimicking SES, and Identiv Intercoms) which allows testing of RS232 signals to our CV800 RS232 to Wiegand Converters.