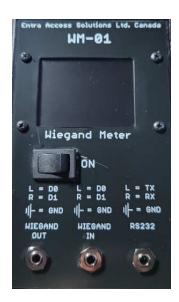

## **Touch Screen Shots**

| WM-01 Wiegand Meter/Analyzer Specifications |                                                    |
|---------------------------------------------|----------------------------------------------------|
| <b>Power Supply</b>                         | 2 x AAA Alkaline Batteries                         |
| Current                                     | 60ma Normal, 32mA Sleep                            |
| Dimensions                                  | 117mm L x 63.5mm W x 22.9mm H                      |
| Weight                                      | 240 grams                                          |
| Default Baud Rate                           | 9600                                               |
| Connections                                 | 3 x 3.50mm /1/8", Mini Stereo Jacks                |
| Interface                                   | 1 x Wiegand Out, 1 x Wiegand In, 1 x RS232 Port    |
| Warranty                                    | 1 Years against defects in Materials & Workmanship |
|                                             |                                                    |