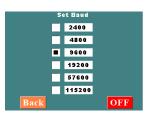

## **Touch Screen Shots**

| WM-01 Wiegand Meter/Analyzer Specifications |                                                    |
|---------------------------------------------|----------------------------------------------------|
| <b>Power Supply</b>                         | 2 x AAA Alkaline Batteries                         |
| Current                                     | 60ma Normal, 32mA Sleep                            |
| Dimensions                                  | 117mm L x 63.5mm W x 22.9mm H                      |
| Weight                                      | 240 grams                                          |
| Default Baud Rate                           | 9600                                               |
| Connections                                 | 3 x 3.50mm /1/8", Mini Stereo Jacks                |
| Interface                                   | 1 x Wiegand Out, 1 x Wiegand In, 1 x RS232 Port    |
| Warranty                                    | 1 Years against defects in Materials & Workmanship |
|                                             |                                                    |